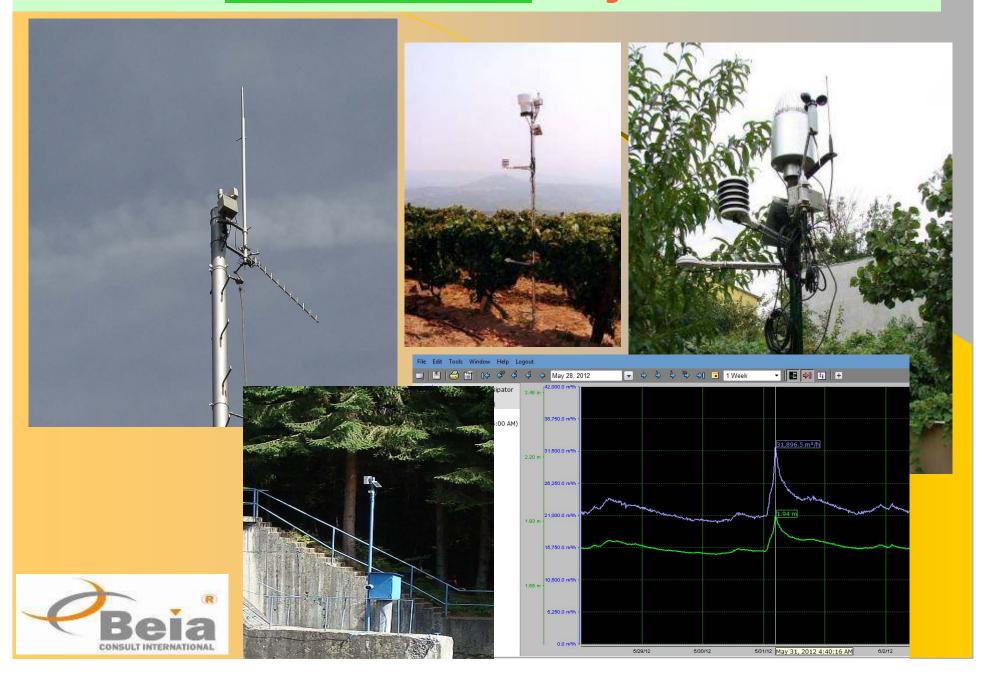

## Construction practices at some monitoring installation sites

Each remote monitoring installation consists of an Adcon A753 GSM-GPRS remote telemetry unit (RTU), a water level and temperature sensor which is connected to the RTU through an atmospheric pressure relief box and the solar panel that powers the RTU and the sensor.

Trial remote monitoring installation at Afumati - Closer view of the A753 RTU, solar panel and pressure relief box (from up to down)

## Construction practices at some monitoring installation sites

Specially-trained climbers have performed the installation on bridge pillars

Re-adjustable foundation screws were utilised at locations where the Danube is known as strongly either erode or sediment its banks