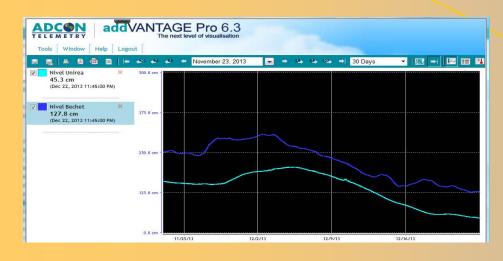

#### Examples of observed evolutions

Water level comparison - the huge mass of water at the monitoring station Unirea (close to Cernavoda) makes level changes slower than at a monitoring station situated upstream, at Bechet (November – December 2013)