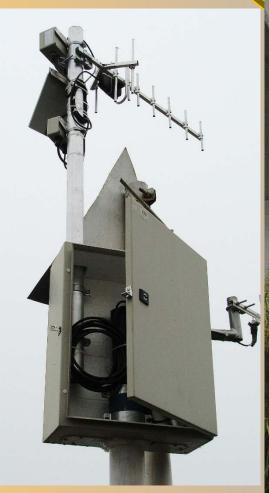

# ANAR- Components of the telemetry system along the Danube and some tributary rivers for water level and temperature monitoring

## Construction practices at some monitoring installation sites

Each remote monitoring installation consists of an Adcon A753 GSM-GPRS remote telemetry unit (RTU), a water level and temperature sensor which is connected to the RTU through an atmospheric pressure relief box and the solar panel that powers the RTU and the sensor.