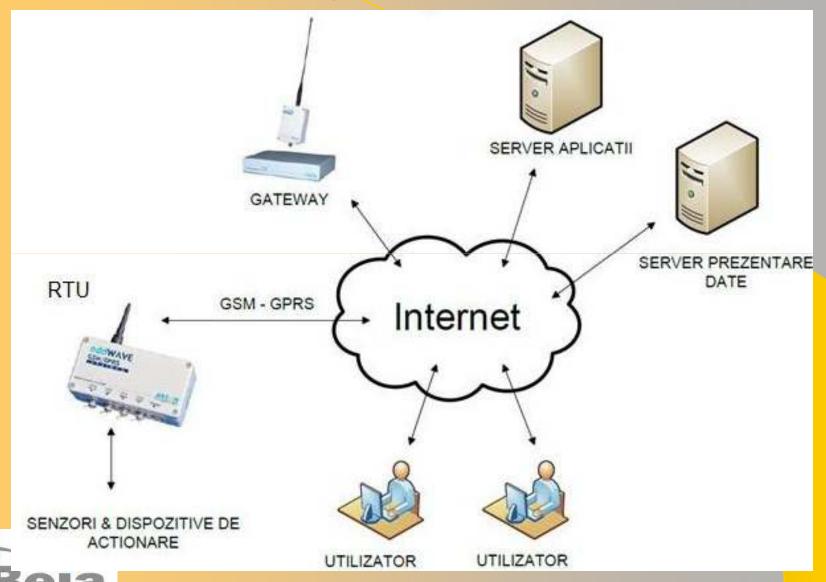

## General structure of a telemonitoring system

### Components of a telemonitoring system

- Sensors and actuators
- Remote Telemetry Units (RTU) from sensors to the data concentrators (gateway) in unlicensed UHF band 430 460 MHz, satellite IS/m band for meteorology or GSM-GPRS
- Data concentrator (Gateway)
  - With direct radio modem
  - With remote radio modem
  - Without radio modem (exclusively M2M GSM-GPRS Internet)
- Server for processing and presenting data / big data. Data processing can be done
  - By user demand detailed data
  - By system workflow events and alarms (e-mail si SIP)

Entitites communicate by Internet – IoT (Internet of Things)