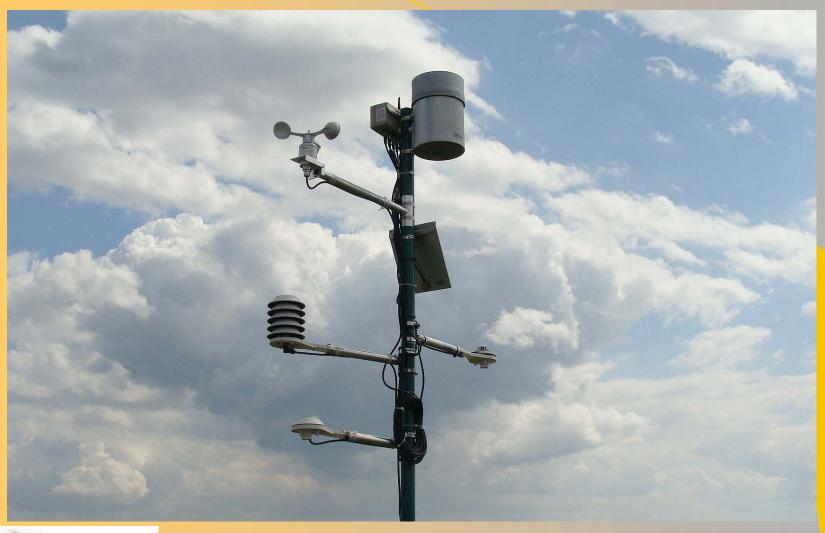

## Station (RTU) with meteorological sensors

ANAR- Locations of the 14 remote monitoring installations along the Danube and some tributary rivers for water level and temperature