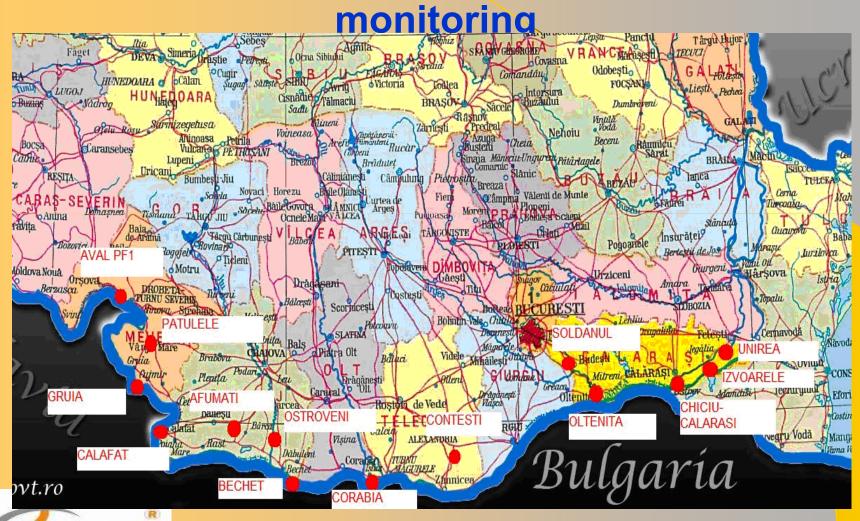

## Station (RTU) with meteorological sensors

ANAR- Locations of the 14 remote monitoring installations along the Danube and some tributary rivers for water level and temperature