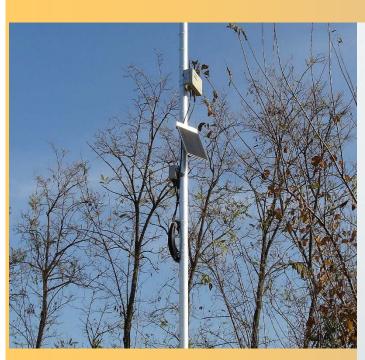

## Construction practices at some monitoring installation sites

Each remote monitoring installation consists of an Adcon A753 GSM-GPRS remote telemetry unit (RTU), a water level and temperature sensor which is connected to the RTU through an atmospheric pressure relief box and the solar panel that powers the RTU and the sensor.

Trial remote monitoring installation at Afumati - Closer view of the A753 RTU, solar panel and pressure relief box (from up to down)