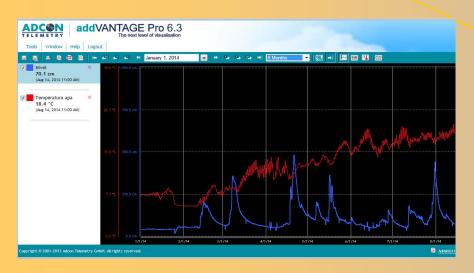

#### Examples of observed evolutions

At Turnu Severin, water level evolutions are obviously influenced by the Portile de Fier hydro plant dam. Daily oscillations are specific to this site, while max and min values situate themselves only slightly above and below the average value

In clear contrast to what happens at Turnu Severin, max and min levels have at Calafat considerable deviations from the average