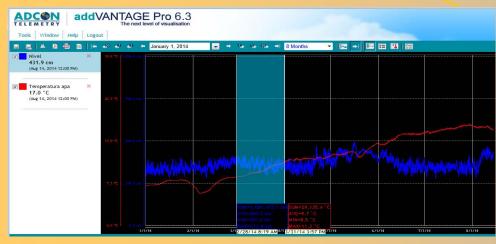

#### Examples of observed evolutions

During dramatic floods in springsummer 2014, the monitoring station on the Vedea river has revealed spikes of nearly 5 meters for a level that barely amounts to 50 cm under normal weather and hydrological conditions.