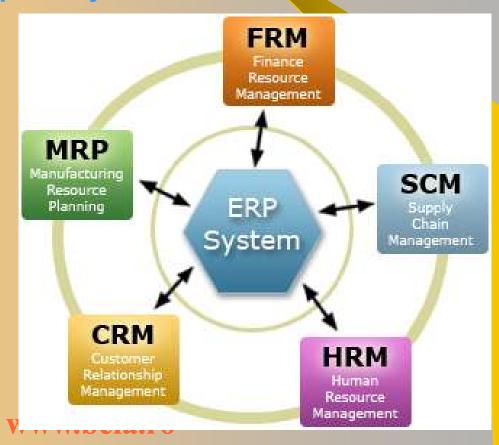

#### Cloud Consulting is Cloud-based Automation of ERP and CRM software for Small Businesses

ERP=integrates all departments and functions across a company into a single computer system.

#### ERP can help

Get rid of standalone computer systems

Replace them with ONE software solution, with multiple modules

Inter-departmental monitoring of business processes

Reports that provide a clearer picture of the enterprise

Cut IT costs

Improve relations with your customers