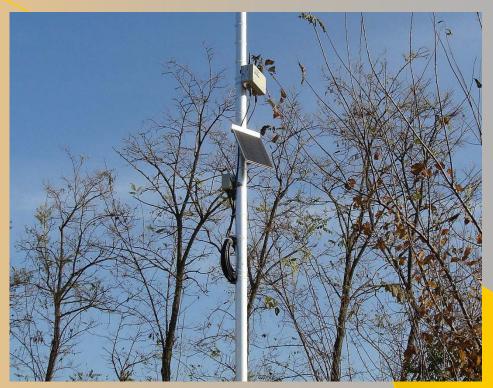

## Construction practices at some monitoring installation sites

Each remote monitoring installation consists of an Adcon A753 GSM-GPRS remote telemetry unit (RTU), a water level and temperature sensor which is connected to the RTU through an atmospheric pressure relief box and the solar panel that powers the RTU and the sensor.

Trial remote monitoring installation at Afumati - Closer view of the A753 RTU, solar panel and pressure relief box (from up to down)