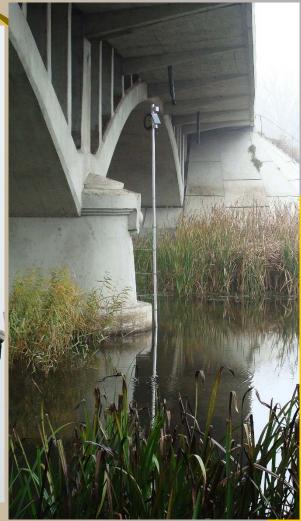

## Example of station for water level and temperature monitoring along the Danube

## Construction practices at some monitoring installation sites

Specially-trained climbers have performed the installation on bridge pillars

Re-adjustable foundation screws were utilised at locations where the Danube is known as strongly either erode or sediment its banks