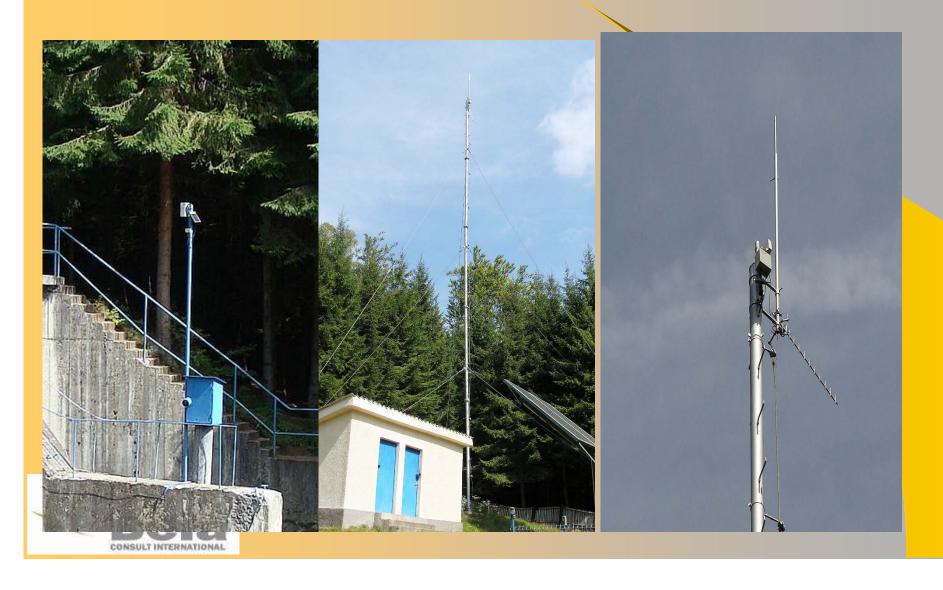

## Construction practices at some monitoring installation sites

Each remote monitoring installation consists of an Adcon A753 GSM-GPRS remote telemetry unit (RTU), a water level and temperature sensor which is connected to the RTU through an atmospheric pressure relief box and the solar panel that powers the RTU and the sensor.

Trial remote monitoring installation at Afumati - Closer view of the A753 RTU, solar panel and pressure relief box (from up to down)

## Construction practices at some monitoring installation sites

Specially-trained climbers have performed the installation on bridge pillars

Re-adjustable foundation screws were utilised at locations where the Danube is known as strongly either erode or sediment its banks