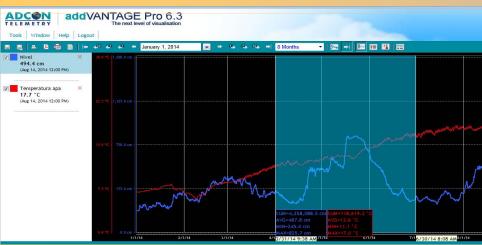

#### Examples of observed evolutions

Water level comparison - the huge mass of water at the monitoring station Unirea (close to Cernavoda) makes level changes slower than at a monitoring station situated upstream, at Bechet (November – December 2013)

Levels actually measured above the reference line of the level sensor (blue) and values corrected to match official Danube levels at Corabia (white) – July 2014