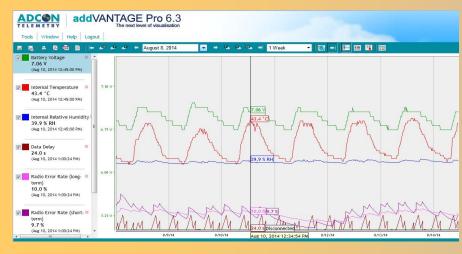

Besides accurately processing and transmitting data from the sensors, the Adcon A753 RTU also transmits data about its own functioning. At about 1 PM, August 10, 2014, for instance, internal battery voltage was of 7,06 V, internal temperature was of 43,4 grade C, internal air humidity was 39,3 %, data transmission delay was of only 24 seconds and the radio error rate was about 10 %