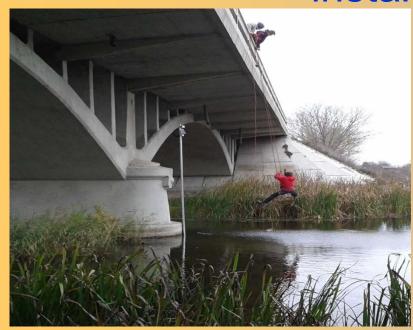

## Construction practices at some monitoring installation sites

Specially-trained climbers have performed the installation on bridge pillars

Re-adjustable foundation screws were utilised at locations where the Danube is known as strongly either erode or sediment its banks