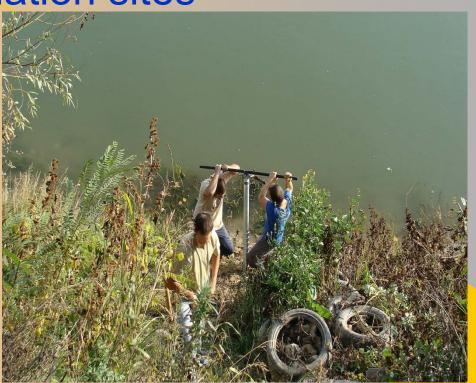

## Construction practices at some monitoring installation sites

Each remote monitoring installation consists of an Adcon A753 GSM-GPRS remote telemetry unit (RTU), a water level and temperature sensor which is connected to the RTU through an atmospheric pressure relief box and the solar panel that powers the RTU and the sensor.

Trial remote monitoring installation at Afumati - Closer view of the A753 RTU, solar panel and pressure relief box (from up to down)

## Construction practices at some monitoring installation sites

Specially-trained climbers have performed the installation on bridge pillars

Re-adjustable foundation screws were utilised at locations where the Danube is known as strongly either erode or sediment its banks