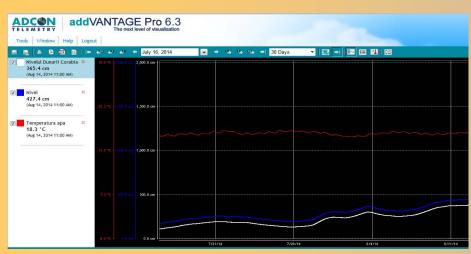

Levels actually measured above the reference line of the level sensor (blue) and values corrected to match official Danube levels at Corabia (white) – July 2014