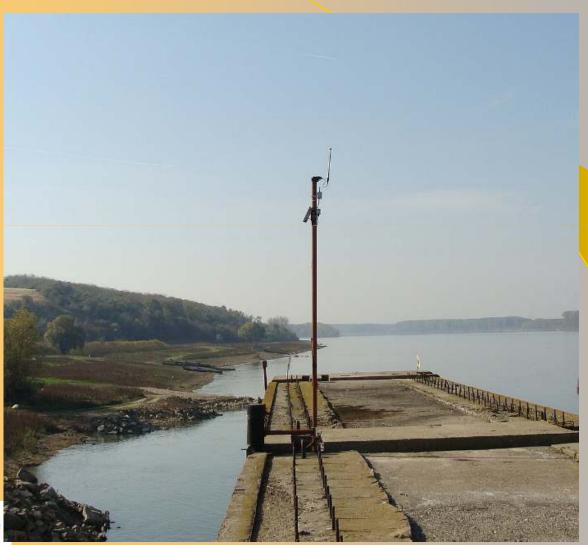

## Example of station for water level and temperature monitoring along the Danube

## Construction practices at some monitoring installation sites

Each remote monitoring installation consists of an Adcon A753 GSM-GPRS remote telemetry unit (RTU), a water level and temperature sensor which is connected to the RTU through an atmospheric pressure relief box and the solar panel that powers the RTU and the sensor.

Trial remote monitoring installation at Afumati - Closer view of the A753 RTU, solar panel and pressure relief box (from up to down)