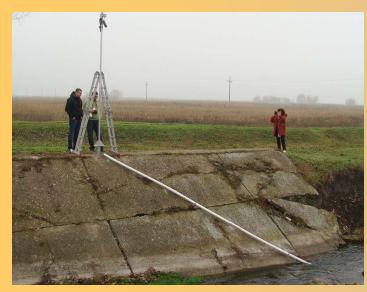

## Construction practices at some monitoring installation sites

Specially-trained climbers have performed the installation on bridge pillars

Re-adjustable foundation screws were utilised at locations where the Danube is known as strongly either erode or sediment its banks